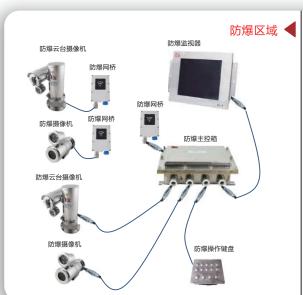

## 井场专业防爆视频监控系统

井场防爆视频监控系统是根据钻井、压裂等石油钻采行业的功能需求、使用环境、和操作特点定 制的专业视频监控系统。

### ♥ 系统优势

- 所有设备完全满足防爆要求
- 适用于各种极冷、极热的温度环境
- 定制各种语言的操作界面
- 即插即用系统
- 支持红外夜视

- 安装、拆卸简单方便
- 信号可通过无线传输
- 支持远程技术诊断
- 可选: ATEX防爆认证产品

### ♥ 主要性能指标

- 工作电压: AC220V/AC110V/DC24V
- 摄像机防爆认证: Exd IIC T6
- 摄像机防护等级: IP68
- 红外夜视距离: ≥50米
- 工作温度范围: -45℃~+60℃
- 支持语言:中文、英文、俄文、西班牙文、阿拉伯文等

### 安全区域