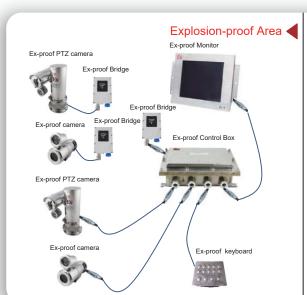

### 安全区域

## Professional Well site Explosion-proof CCTV System

Well site CCTV system developed by JCPTDC is specially designed for well site environment requirement, function requirement and operation requirement such as rig and fracturing.

### ♥ Features

- All equipment are explosion-proof type
- Working under extreme-cold or extreme-hot
- Support different language
- Night sight via infrared
- Plug and play system

- Easily installation and de-installation
- Support radio transmission
- Remote diagnostic
- Optional ATEX explosion-proof type

### Specification

- Operation voltage: AC220V/AC110V/DC24V
- Explosion certificate for camera; Exd IIC T6
- Ingress protection of camera: IP68
- Night sight distance: ≥50米
- Temperature range: -45°C~+60°C
- Language: Chinese, English, Russian, Spanish, Arabic, etc.