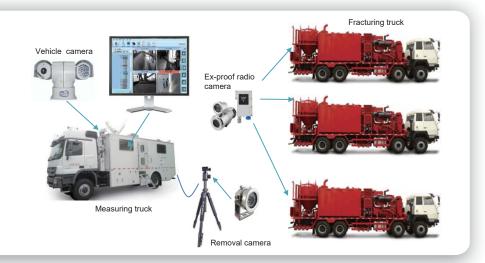

### **Fracturing CCTV**

#### Typical application:

Xi-Nan oil & gas field Fracturing truck unit kit

Fu-ling shale gas field Fracturing truck unit kit

Changqing oilfield Fracturing truck kit

Jilin Tonghua Instrument ca kit

Uzbekistan Fracturing truck unit kit

Indonesian Instrument pry kit

Kazakhstan Instrument ca kit

Saudi Arabia Fracturing truck unit kit

Add: Rm.3003,No.47 South Haibin Rd., Zhuhai Guangdong 519015 P.R.China Tel: 0756-3326612 Fax: 0756-3326619 Http://www.jcptdc.com